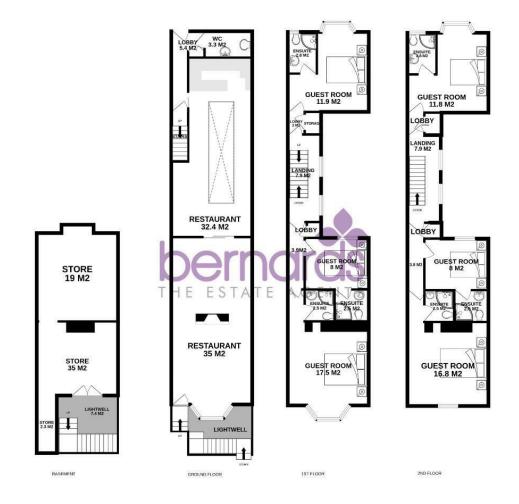

Arranged over four floors, with off road parking at the rear this unique opportunity is currently operated as 6 ensuite guest rooms situated on the first and second floors, with approximately 70Sq M of (Class A3) bar/restaurant on the ground floor used in conjunction with Becketts Bar and Restaurant. The space benefits from the license for "the sale of food or drink for consumption on the premises" meaning it is suitable for use as a coffee shop, tea room, INDIVIDUALLY LETTABLE ROOMS bar/restaurant etc". The basement level sees a further two store rooms, offering potential for further

**BASEMENT LEVEL** 

STORE ROOM ONE 19 SQM

STORE ROOM TWO 15 SQM

**GROUND FLOOR** 

**RESTAURANT AREA 35 SQM** 

W.C 3.3 SQM

FIRST FLOOR

**GUEST ROOM ONE 17.5** SQM

**ENSUITE 2.5 SQM** 

**GUEST ROOM TWO 8 SQM** 

**ENSUITE 2.5 SQM** 

**GUEST ROOM THREE 11.9** SQM

**ENSUITE 2.8 SQM** 

**GUEST ROOM FOUR 16.8** SQM

**ENSUITE 2.6 SQM** 

**GUEST ROOM FIVE - 8** 

**GUEST ROOM SIX 11.8** 

Seller on completion. The sale is If you are considering making an strictly the freehold interest in the offer for this or any other property and not a sale of the property we are marketing, business that currently occupies please make early contact with the property. The Business Rates your local office to enable us to verify your buying position. Our no.11 Bellevue Terrace. Upon Sellers expect us to report on a completion, the property Buyer's proceedability whenever we submit an offer. Thank you.